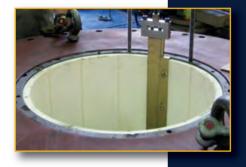

## THORDON SXL BEARING SHELL

- Excellent abrasion resistance
- Water lubricated bearing eliminates risk of oil or grease pollution
- Elastomer bearing shell allows better load distribution over the bearing surface and has a high resistance to shock loading and vibration
- Grooves provide water to the bearing surface for cooling and lubrication