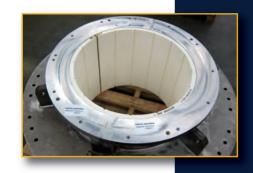

## THORDON SXL BEARING SHELL

- Excellent abrasion resistance
- Water lubricated bearing eliminates risk of oil or grease pollution
- Elastomer bearing shell allows better load distribution over the bearing surface and has a high resistance to shock loading and vibration
- Grooves provide water to the bearing surface for cooling and lubrication

## THORDON TAPERED KEY DESIGN

- A Thordon tapered key allows an interference fit of the bearing shell without bonding or additional mechanical fastening
- Tapered key design allows for easy removal and replacement of SXL bearing shell, without removing the shaft or metal housing in as little as one hour - start to finish
- This installation method allows for bearing inspection or renewal at any time reducing downtime and maintenance costs