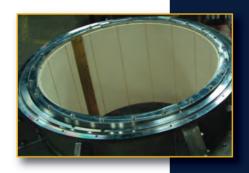

## THORDON TAPERED KEY DESIGN

- A Thordon tapered key allows an interference fit of the bearing shell without bonding or additional mechanical fastening
- Tapered key design allows for easy removal and replacement of SXL bearing shell, without removing the shaft or metal housing in as little as one hour - start to finish
- This installation method allows for bearing inspection or renewal at any time reducing downtime and maintenance costs